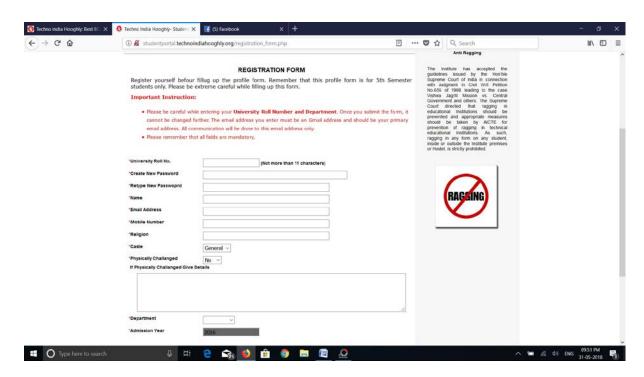

3. The registration page will look like this:

Please be extremely cautious while entering your University Roll Number and your email address. Because these two cannot be changed further. The email address must be your primary and professional email address which will be used to communicate with you further. Please note that the email should be a Gmail email address. Email address with other domain cannot be used as a primary email address.

Please remember that you cannot use the same email address or university roll number to register for second time.

4. After Successful registration (for new user) / login (for already registered users) you will be redirected to the home page. There click on CREATE PROFILE to fill up the student profile form.