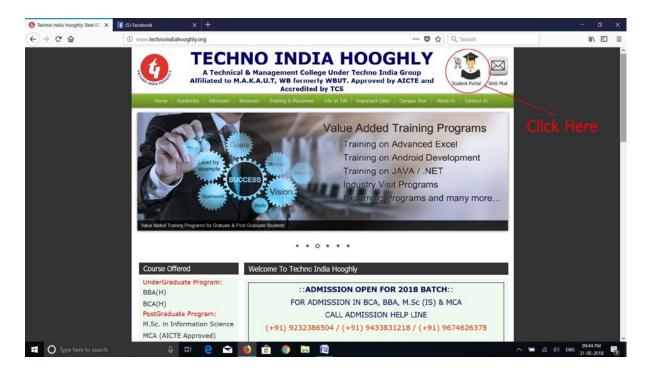

1. Open the college website www.technoindiahooghly.org and click on to Student Portal

A web page like this will open and now click on REGISTER HERE for first time user. Already
registered user may use their UNIVERSITY ROLL NUMBER and the PASSWORD given by
them for login.