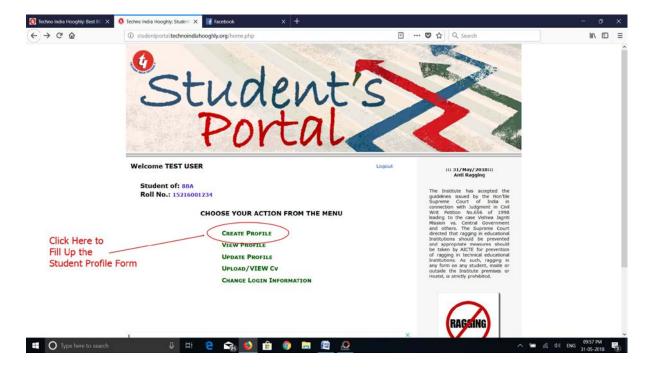

Please remember that you cannot use the same email address or university roll number to register for second time.

4. After Successful registration (for new user) / login (for already registered users) you will be redirected to the home page. There click on CREATE PROFILE to fill up the student profile form.

- 6. You can always view your profile by clicking on **VIEW PROFILE** and update the data by clicking on **UPDATE PROFILE**.
- 7. You are also requested to upload your updated CV by clicking on UPLOAD/VIEW CV.
- 8. Master Degree Students are requested to fill up the additional skills form by clicking on **ADDITIONAL SKILLS**.
- 9. Finally handover the completed hard copy of the profile form with all document attached to your training & placement in charge within stipulated time