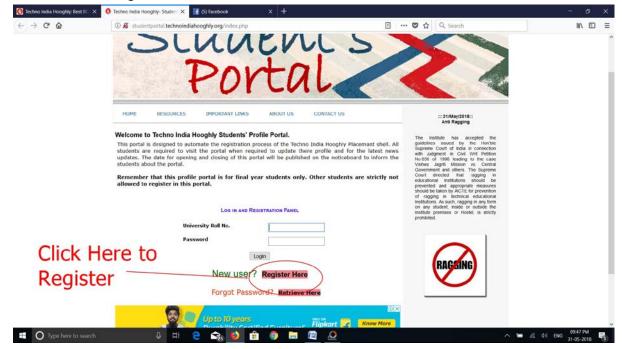

1. Open the college website www.technoindiahooghly.org and click on to Student Portal

A web page like this will open and now click on REGISTER HERE for first time user. Already
registered user may use their UNIVERSITY ROLL NUMBER and the PASSWORD given by
them for login.